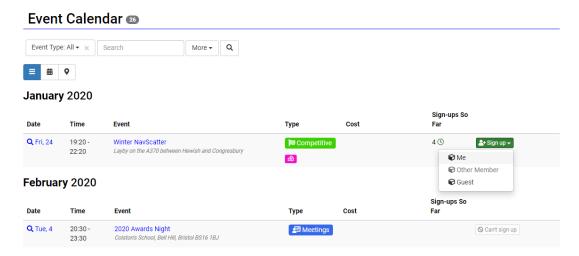

## Finally, you can see all our events and Sign up as yourself or on behalf of a guest