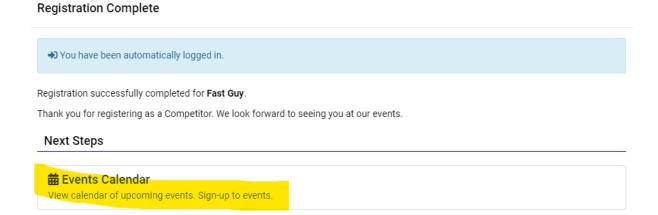

## Manage Consents

 You can return to the Events Calendar by choosing it from the Main Menu

## Finally, you can see all our events and Sign up as yourself or on behalf of a guest