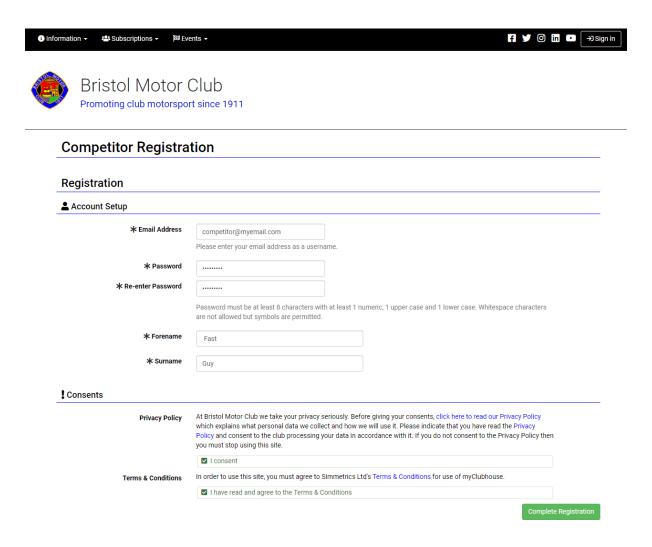

Please ask for help!

Andrew O'Malley (a.g.omalley@gmail.com)

Printable membership forms are available here if you don't wish to register online. Click here to download membership form • We collect a few details just so we can associate your entry with you.

• Once registered, you can go straight to the events calendar

• We make sure you've agreed to our privacy policy.