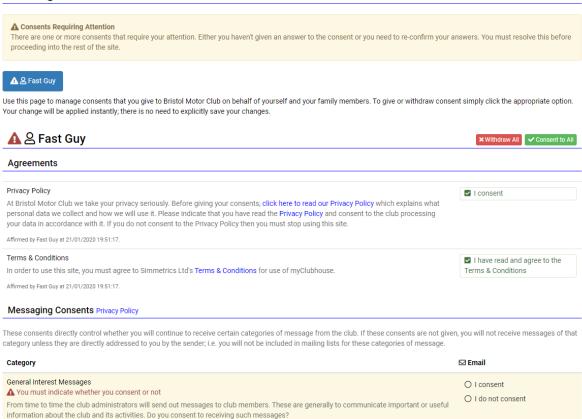

## Manage Consents

 You can return to the Events Calendar by choosing it from the Main Menu